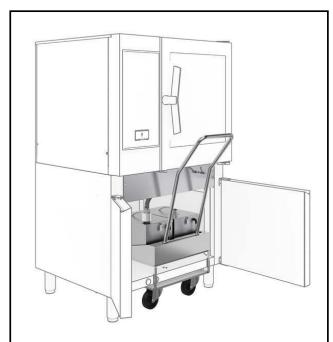

## 922619 (GRCOKCU1121)

Grease collection kit for GN 1/1-2/1 cupboard base (trolley with 2 tanks, open/close device for drain)

## **Main Features**

- Trolley with removable handle
- Opening tap on top frontal panel
- Easy connection with oven
- Holder for handle included
- 2 wheels with brakes
- 2 tanks of 10 It each

APPROVAL: